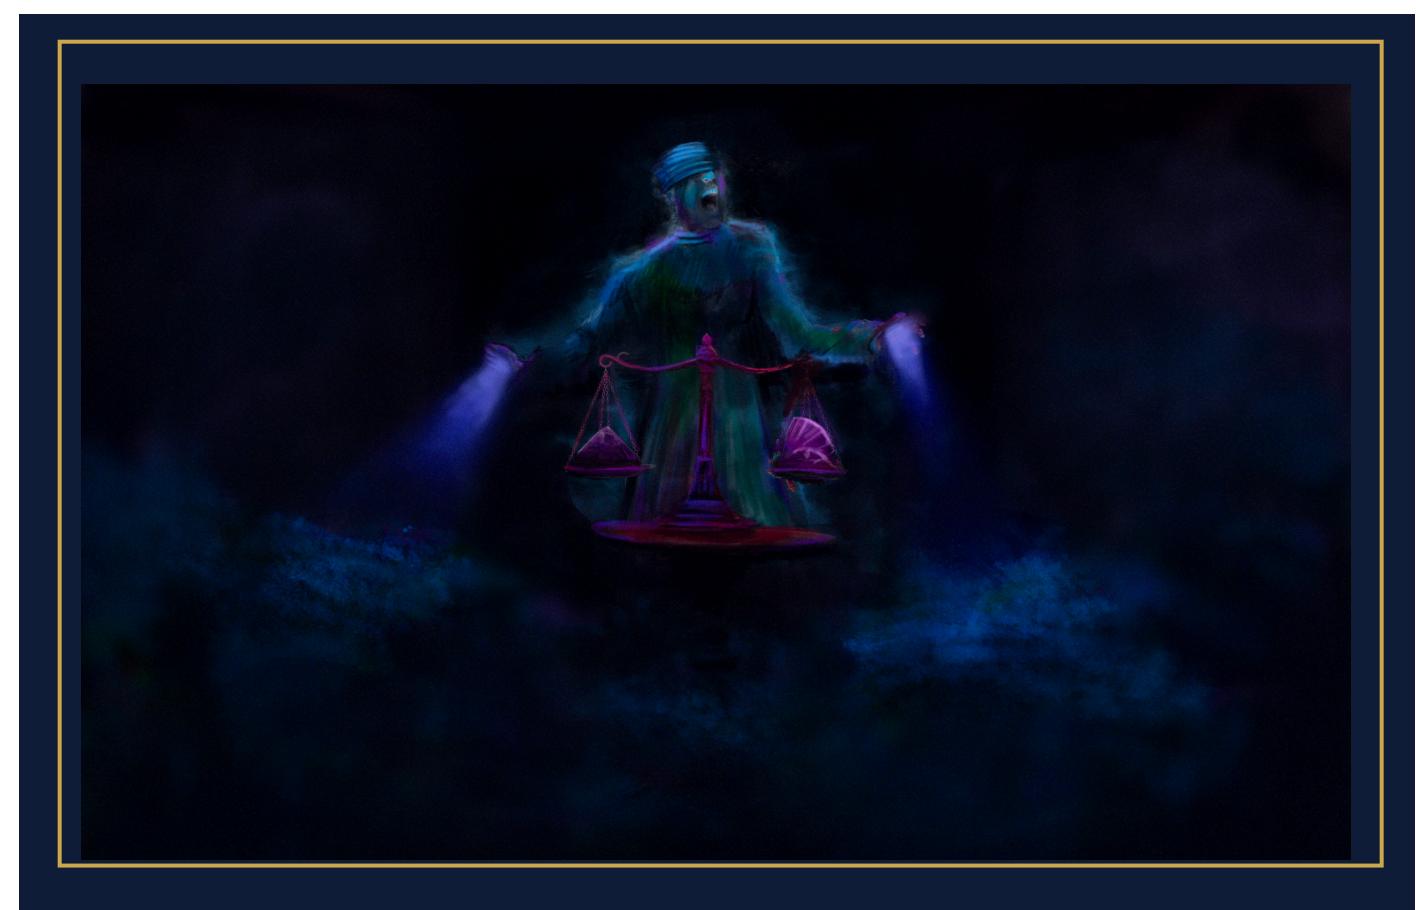

## **ONCEPT**

Enter the LibAiration Parlour, where the wind spirits whisk guests into a storm of choices that will help the Libra and ultimately determine the fate of the constellations. Masks of these wind spirits, or Boreads, fill the alcove as their whispers blow the guests into the Libran storm. In this cloud covered hallway doused in blues and purple hues, lightning may strike at any moment, as questions lining the walls beg for quick answers to "this or that" style inquiries. Guests rotate the arrow to the answer of their choosing, as these choices will be determine the fate. In the Parlour waiting area, standing in front of an antique scale, the blindfolded Libra awaits these answers, adding opal stones to the side of the scale corresponding to the choices on the wall. If the scale balances, the universe is pleased, but if it tips, the storm is imminent and the dark fate awaits.