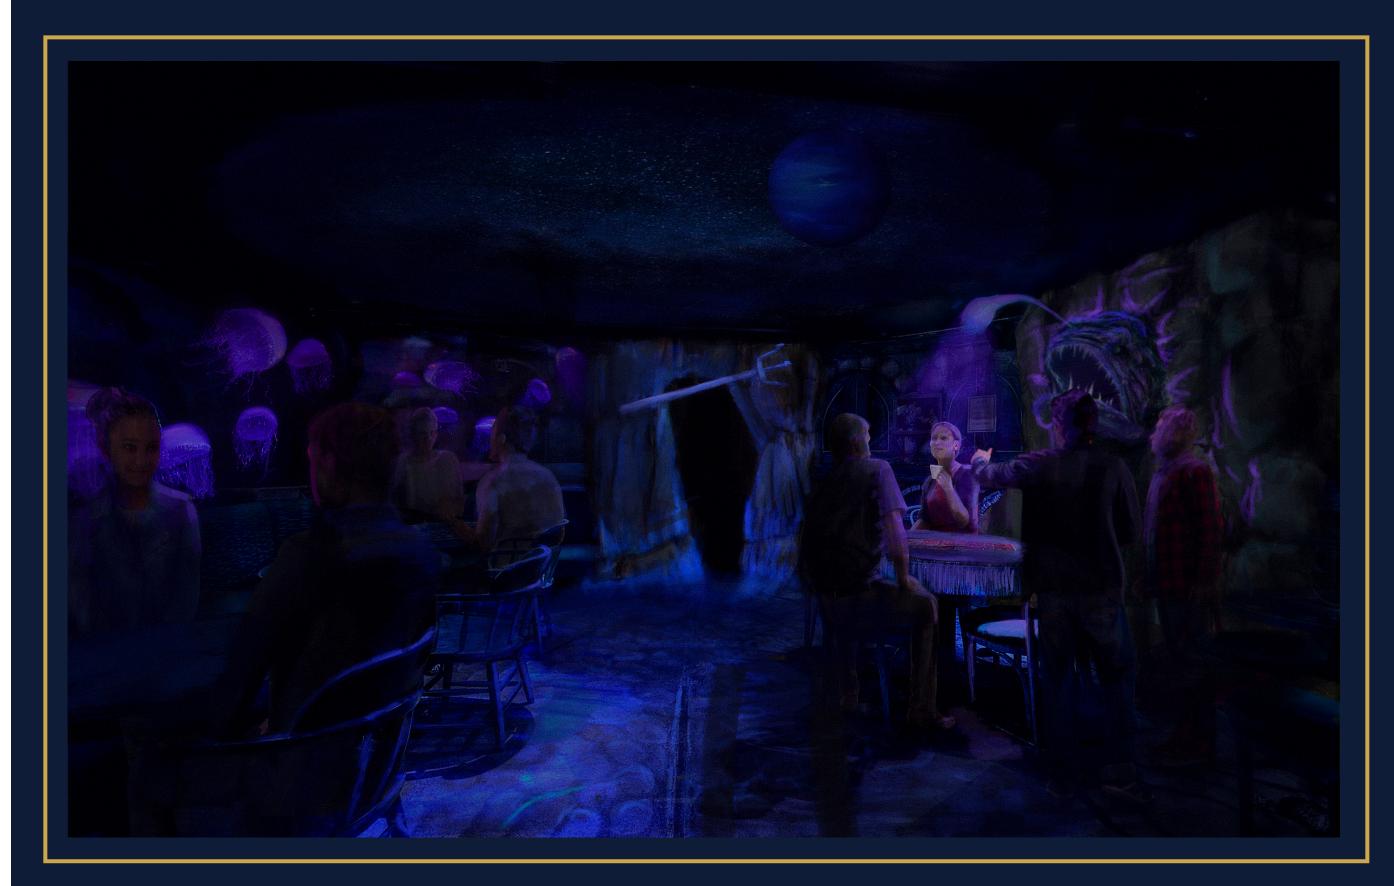

# WATER SIGNS

Riding the waves of emotion, Water Signs are flowing with artistic talents, mystery, and imagination – all distinct, but equally powerful. Shy to the newcomer, Cancer and Pisces live for stability through close relationships and crave security, whereas Scorpio are independent, unafraid to step forward and are fierce in standing their ground. These signs are keen to absorb the feelings and concerns of others while ignoring their own, a classic path to drowning in emotion. But with other signs to keep them afloat, they can still garner the stability they crave with these close counterparts.

## **ONCEPT**

The constellation Cancer awaits guests in the depths of the Magic Castle. There in the cellar, her spirit has possessed an old fortune telling machine. Sunken below the waves, she waits to bestow her cosmic command upon any guest daring enough to approach her. When they tap their RFID key to the machine, her spirit sputters to life, spinning a fortune specially tailored to terrify the guests. As their fortune is spun, the guests' future unravels before their eyes. The walls of Cancer's sunken kingdom begin to twist and change, immersing guests in their horrible fates to be, if only for a moment.

## **FABRICATION**

A fortune teller's booth will be constructed and filled with a simple animatronic representing Cancer herself. LED washes and LED strips will be attached to the walls, and items hung around the room to create the illusion of being submerged in water. Small items will be hung up in various spots around the room using fishing line. Four chairs and two tables will be built out of light-weight material and rigged to the ceiling using a floating rig. All of these elements, along with speakers are then hooked up to a raspberry pi that controls the room's RFID interaction; allowing the whole room to change in sync with the fortune Cancer is telling to the guests.

"IT APPEARS CANCER HAS DROWNED THE MAGIC CASTLE'S CELLAR. OH, AND SHE'S BROUGHT THE WHOLE OCEAN WITH HER. CHILD'S PLAY."

- MOTHER OF THE STARS

## RFID INTERACTION

The RFID key activates Cancer's fortune teller machine. When activated, the room surrounding the machine changes from an underwater world to a mystical landscape, each fortune triggering a different variation of this landscape. For example, one of the fortunes told results in the lighting changing from a palette of blues to a palette of purples. Mysterious music drowns out the ocean atmosphere, and the constellation above the machine glows, spotlighting the fortune teller.