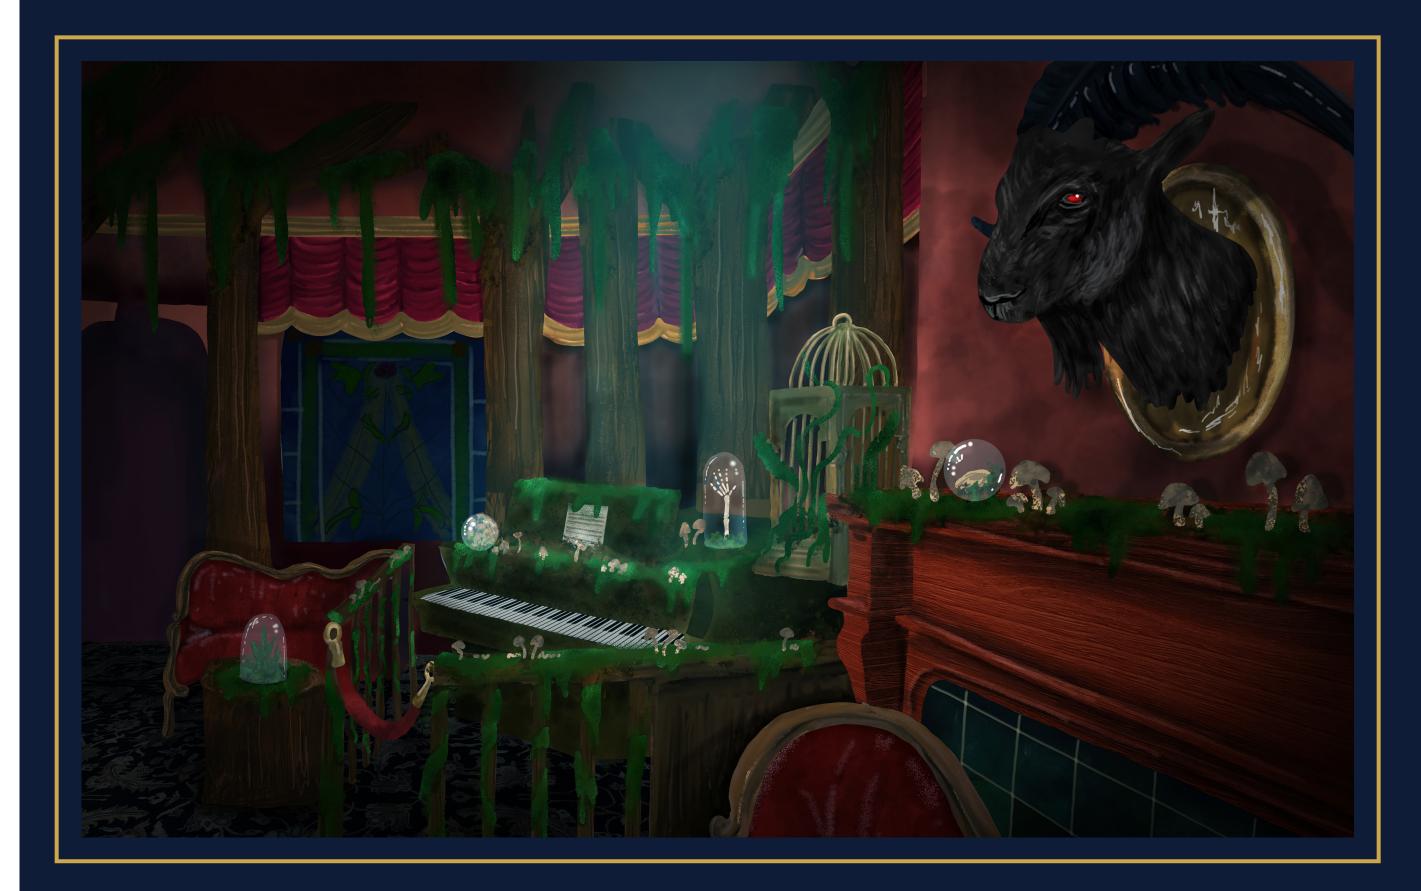

## **ONCEPT**

The smell of damp and decaying foliage draws guests into Irma's Bar, or the Forest of Capricorn. Here, the devilish sea-goat oversees the swamp with a stern eye. The trees grow with slow determination. Surrounded by terrariums, fungi, and the judgmental eyes of your worst ancestors, it is only by embracing the certainty of death (and becoming enveloped in the earth) that you can finally be at peace.

## **FABRICATION**

Three large tree trunks are mounted to the walls with one large swampy tree trunk growing from floor to ceiling in the middle of the room. Beneath the roots are uplights and dripping water. On top of the piano and the bar top are chicken wire with fungus and moss, whereas on top of the mantle and all other surfaces are terrariums with lighting and speakers for motion-activated squelches. An interactive devilish goat head with an RFID reader in its nose is mounted in pride of place over the fireplace.

Bar staff in Irma's room / Forest of Capricorn are mossy underground forest creatures. They have mushrooms growing out of their cheeks and twig crowns and damp leaves on their clothing but they look dignified.

## RFID INTERACTION

The malicious goat head mounted above the fireplace has an RFID reader in its nose. When triggered, it yells while its eyes flare from glowing yellow to devilish red. The goat head cycles between several phrases:

"You're laughing but I'm dead serious." | "I'm not mad....just disappointed." | "You can sleep when you're dead."

"THIS SPACE - IT'S GROUNDED. I CAN SMELL THE DELICIOUS DECAY. BIT OF A SOGGY BOTTOM, HOWEVER."