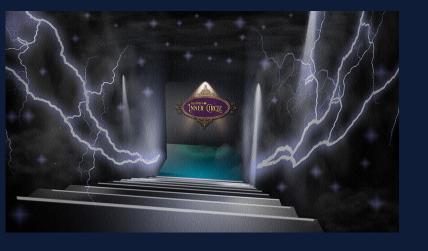

## **ONCEPT**

The Mother of Stars has put you through quite a journey to get to your final destination through Halloween in retrograde. Give in to the intelligent, idealistic and curious nature of the Aquarius and sip from the nectar of the Water Bearer in the Inner Circle. But beware of who among us is here for the wrong reasons and is looking to spread our most coveted secrets.

## RFID INTERACTION

RFID tag triggers lightning as you ascend staircase into Inner Circle Lightning and cloud show set draws guests into proceeding area.