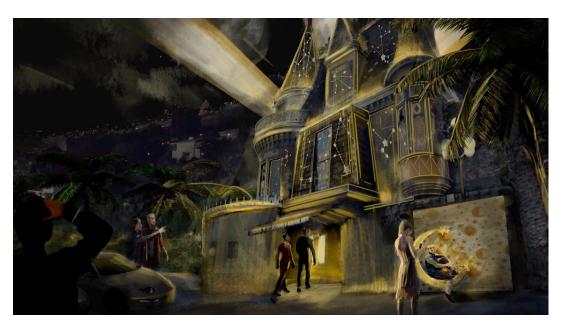

## EXTERIOR ONCEPT

Guests enter the property passing by a neon blue sign and looming gold statues of horoscope figures along the driveway. They gaze up to the castle covered in a moving projection map of the night sky featuring horoscope constellations and shooting stars.

At the photo booth, there is an ornately carved gold moon in front of the step and repeat. The fountain has been transformed into a galaxy pool, patrons can see their reflection amongst the black abyss and stars. A spinning black hole looms ahead just within the door, waiting to pull guests through the portal to the world of Horrorscopes.

## FABRICATION PLAN

The gold moon will be laser cut at a member's house using their machine. The black hole will be the largest construction aspect of the entrance. To complete it, we will follow the guide created on Haunt Forum.