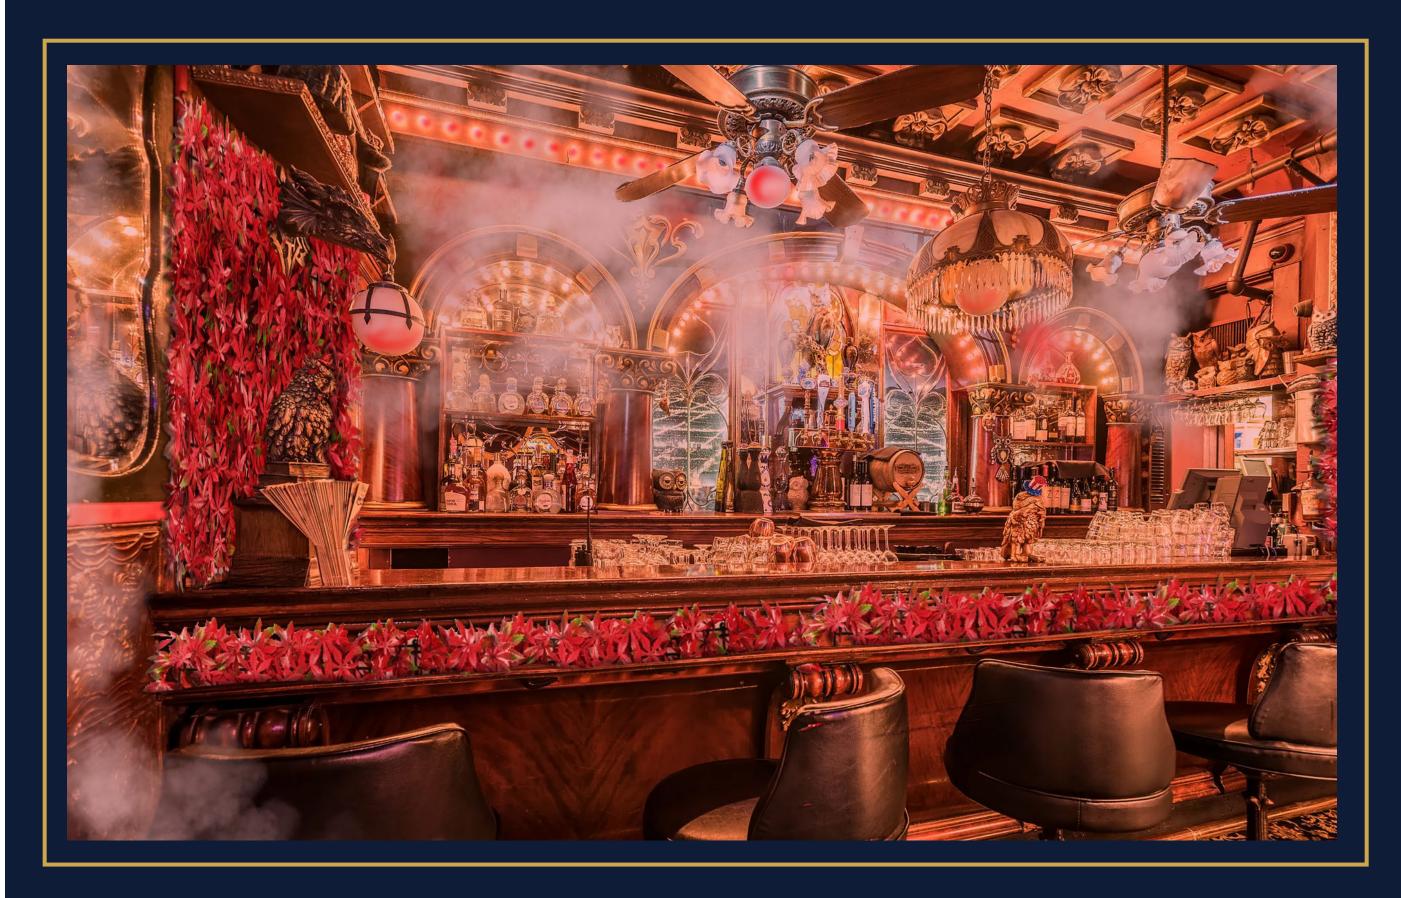

A typical evening—if there even is such a thing here—features magic shows that range from miracles right under your nose to full stage illusions that stun an entire room. The Castle is full of rare memorabilia and magnificent posters, so there's a lot to see. There's also a critically acclaimed full-service dining room and a number of unique bars, each with its own personality, making it easy to find just the perfect spot for whatever mood you're in.

Don't be surprised to look over your shoulder and find somebody performing a minor miracle. You'll soon understand why your visit will be one of the most amazing evenings you've ever experienced.

ART DECO INFLUENCES