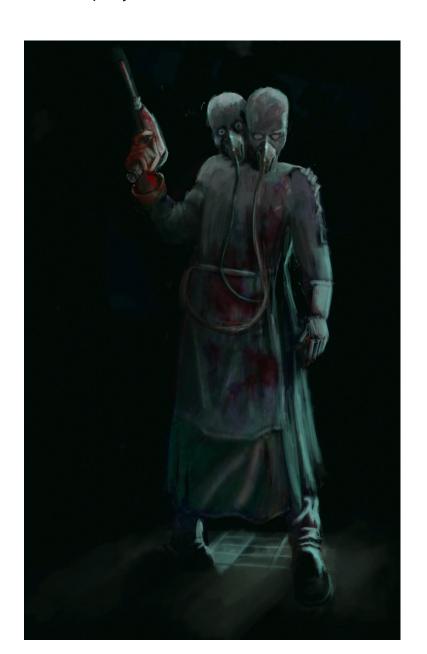

## **ONCEPT**

Conjoined twin scientists, Gemini, will stop at nothing to meet to bring more conjoined twins into the universe, even if it means creating their own gruesome versions. On this rare occasion, they invite you into their Experimentorium to witness their previous experiments -- and their newest project.

## **FABRICATION**

When you first enter the Experimentoium, your eyes are immediately drawn to the glowing containers hosting all matter of conjoined beings and the lighting shooting across the ceiling. The Gemini twins, donned in rubber gloves and air flight masks, don't wait long to greet you, as they're eager to show you what they're currently working on in the back corner. The floor and walls transition to black and white tile as you approach the area, enveloping a medical examiner's table. On it and above it, hanging by rusty chains from the ceiling, are bodies that have been fileted open. While impressed by Gemini's progress, you're keen to leave the smell of bleach and get a drink at their liquid laboratory. You order a blood red cocktail from one of Gemini's chemist assistants, authenticated with white lab coats and matching flight masks.