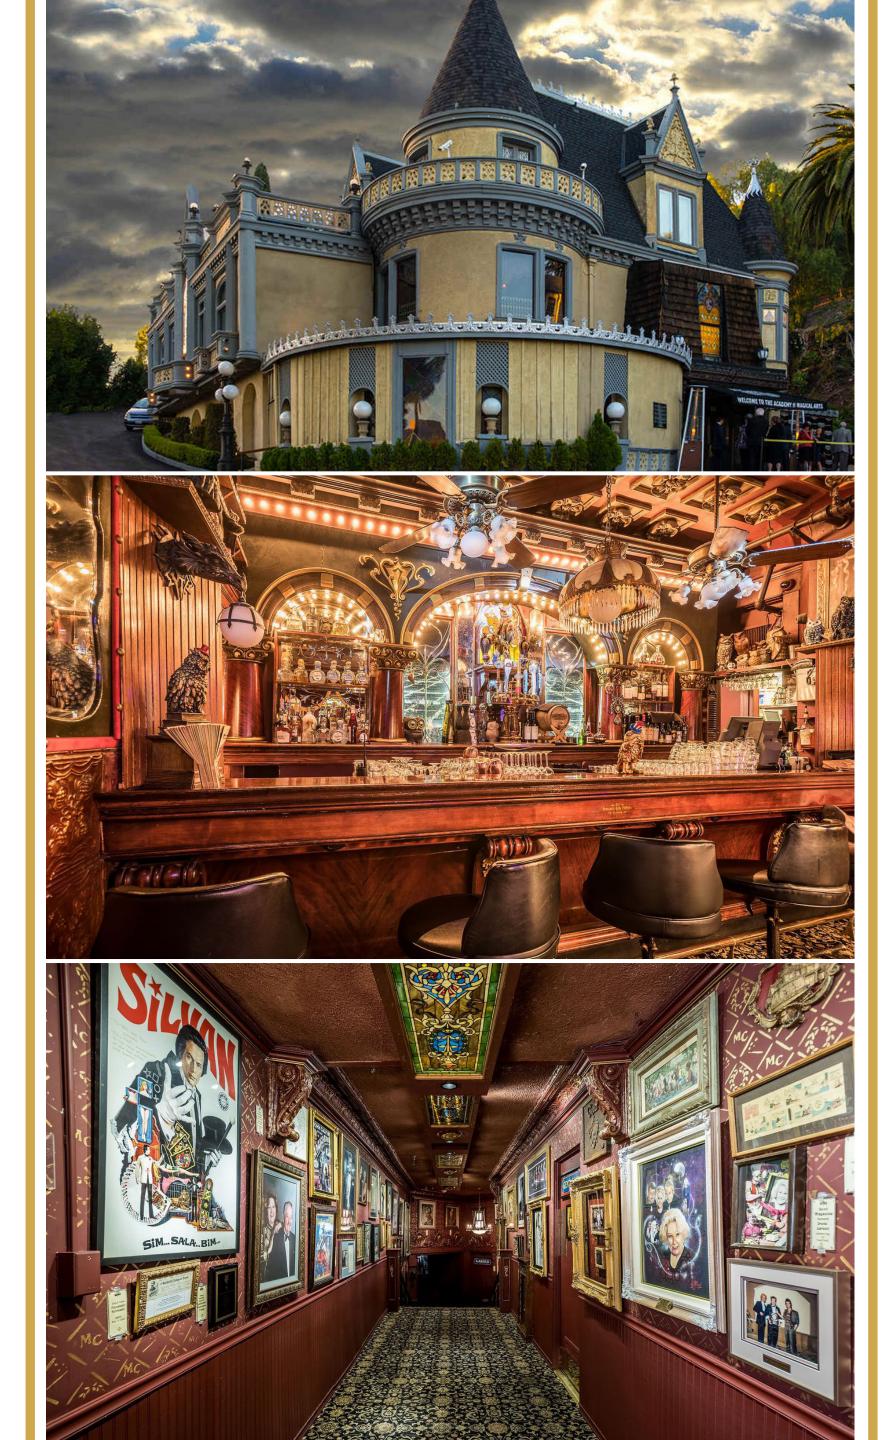

The Magic Castle<sup>®</sup>, the clubhouse of the Academy of Magical Arts, is private, allowing entrance only to members and their guests, or through courtesy invitations which are available to magicians visiting from out of the United States.

A typical evening—if there even is such a thing here—features magic shows that range from miracles right under your nose to full stage illusions that stun an entire room. The Castle is full of rare memorabilia and magnificent posters, so there's a lot to see. There's also a critically acclaimed full-service dining room and a number of unique bars, each with its own personality, making it easy to find just the perfect spot for whatever mood you're in.

Don't be surprised to look over your shoulder and find somebody performing a minor miracle. You'll soon understand why your visit will be one of the most amazing evenings you've ever experienced.

ART DECO INFLUENCES