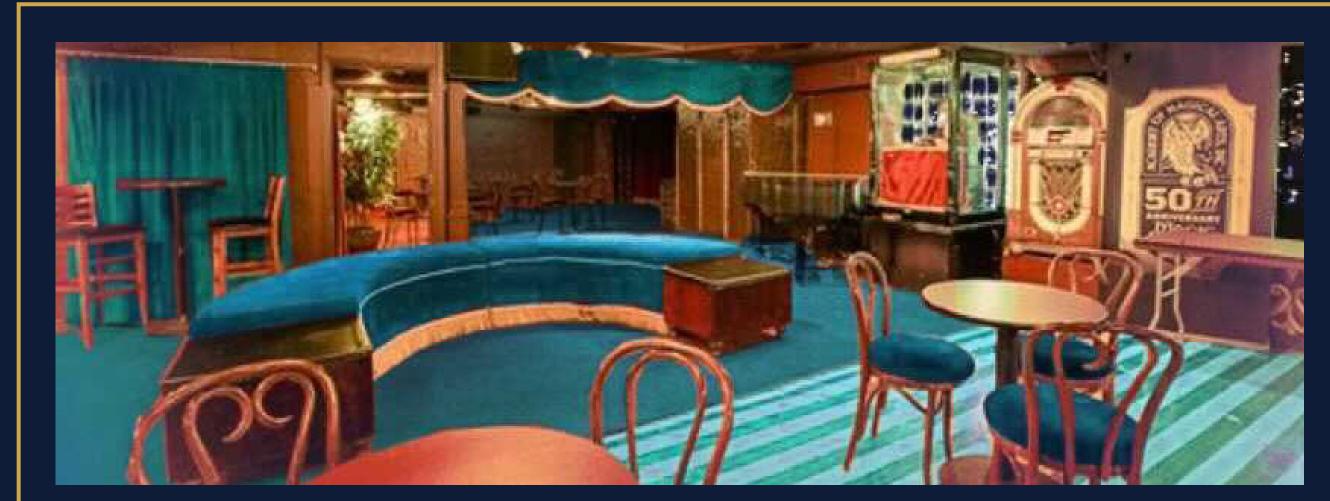

## **ONCEPT**

The Mother of Stars has put you through quite a journey to get to your final destination through Halloween in retrograde. Give in to the intelligent, idealistic and curious nature of the Aquarius and sip from the nectar of the Water Bearer in the Inner Circle. But beware of who among us is here for the wrong reasons and is looking to spread our most coveted secrets.

The fountain, which serves the nectar of the Water Bearer, welcomes guests into the Inner Circle with an offer of refreshment and celebration. Sip the night away under the hospitality of the Water Bearer and amongst the company of the Aquarius. Your horoscope for today advise not to be afraid of letting loose and enjoying life. You can do just that on the Inner Circle dance floor. All horoscope signs are welcome with the offerings of drinks fit to each sign. This makes the place to socialize, one of the natural tendencies of the Aquarius, while gaining insight as to what is happening amongst the other signs and elsewhere throughout the Magic Castle.

## **FABRICATION**

Upon entering guests will see a full overlay of the Inner Circle in the style of Aquarius. The storm stairs will be created through lighting effects triggered by RFID interaction. The cocktail bar/ seating area upholstery will be covered with blue fabric.

#### INNER CIRCLE