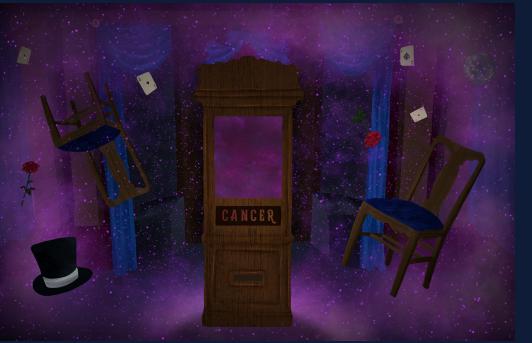

## **ONCEPT**

The constellation Cancer awaits guests in the depths of the Magic Castle. There in the cellar, her spirit has possessed an old fortune telling machine. Sunken below the waves, she waits to bestow her cosmic command upon any guest daring enough to approach her. When they tap their RFID key to the machine, her spirit sputters to life, spinning a fortune specially tailored to terrify the guests. As their fortune is spun, the guests' future unravels before their eyes. The walls of Cancer's sunken kingdom begin to twist and change, immersing guests in their horrible fates to be, if only for a moment.

## **FABRICATION**

A fortune teller's booth will be constructed and filled with a simple animatronic representing Cancer herself. LED washes and LED strips will be attached to the walls, and items hung around the room to create the illusion of being submerged in water. Small items will be hung up in various spots around the room using fishing line. Four chairs and two tables will be built out of light-weight material and rigged to the ceiling using a floating rig. All of these elements, along with speakers are then hooked up to a raspberry pi that controls the room's RFID interaction; allowing the whole room to change in sync with the fortune Cancer is telling to the guests.

## RFID INTERACTION

The RFID key activates Cancer's fortune teller machine. When activated, the room surrounding the machine changes from an underwater world to a mystical landscape, each fortune triggering a different variation of this landscape. For example, one of the fortunes told results in the lighting changing from a palette of blues to a palette of purples. Mysterious music drowns out the ocean atmosphere, and the constellation above the machine glows, spotlighting the fortune teller.