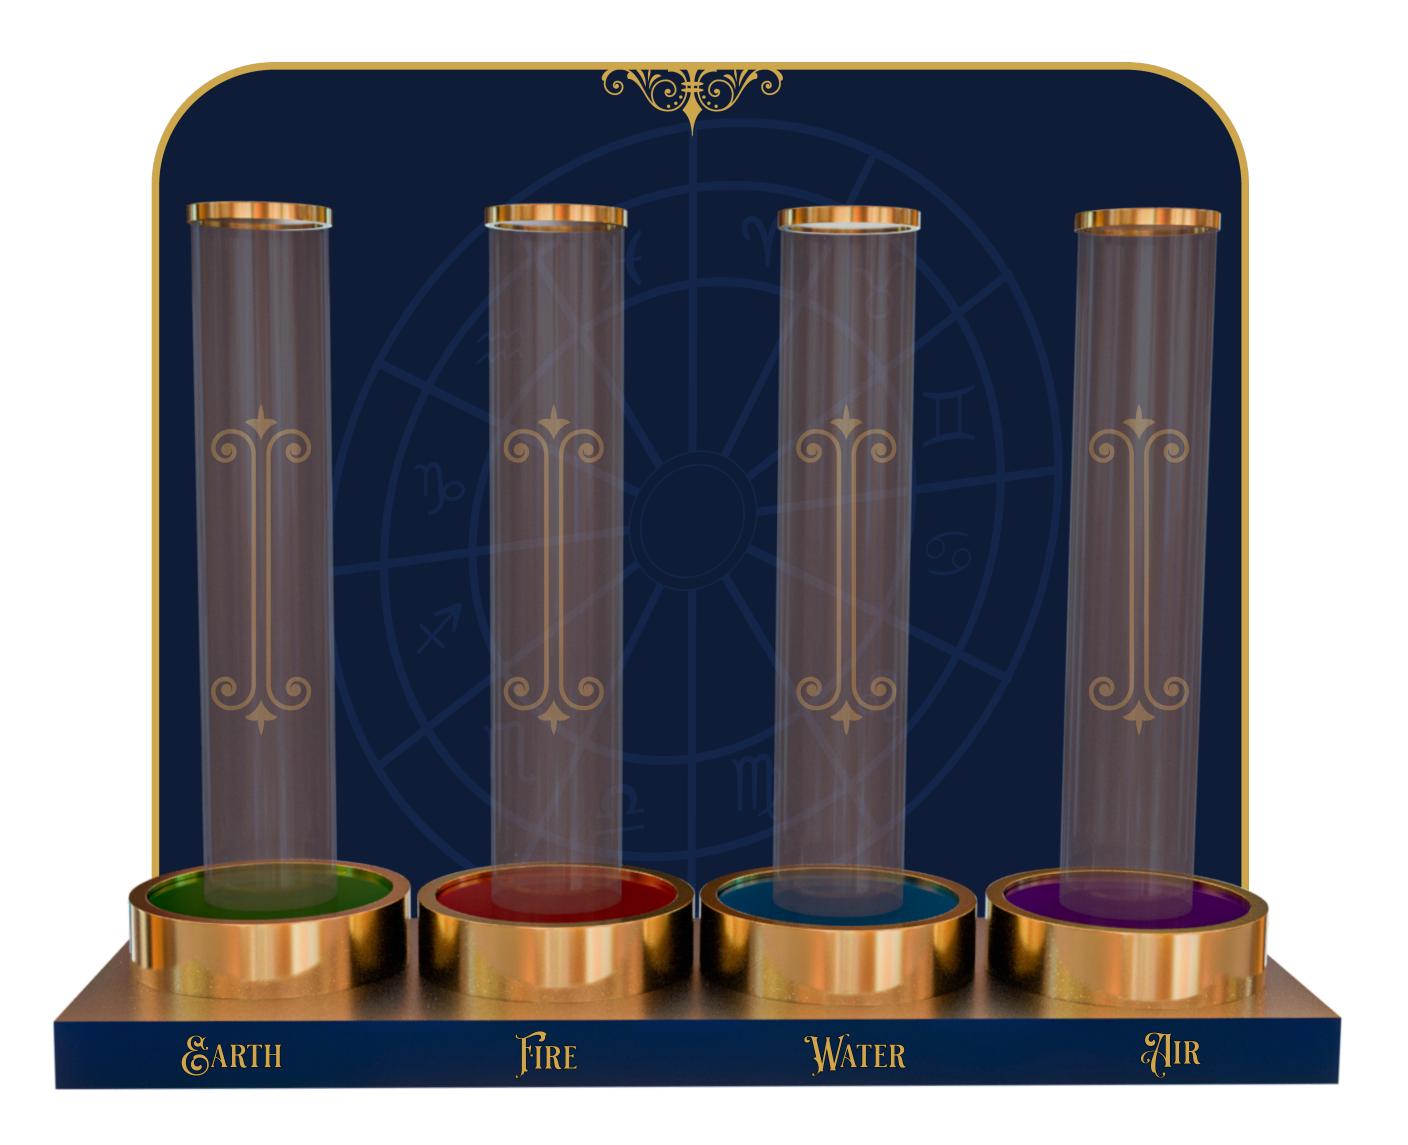

## VOTING FOR THE ZODIACS

To vote, guests will utilize their tokens given to them at the entrance of the castle. They will place them in the corresponding tube by the Main Staricase to vote for their favorite element. Once they have cast their vote, the glowing lamps will begin to change color.

Each room has a star lamp in it that indicates the current leader in votes. Every hour the color of these lamps changes to reflect the elemental house currently in the lead. At the end of the night, the element with the most votes is crowned winner of the evening by the Mother of Stars. However, winning one night doesn't mean winning the mother's prize. Votes will be tracked and announced on social media each night, with an overall winner announced on the last day of the event.

Each interaction is a crystal fabricated from plastic and filled with LED lights that correspond to the elements that the crystal represents (air: white, earth: green, water: blue, fire: red). When guests touch their RFID chip to the crystal it begins to glow and plays a simple audio clip that is representative of the element (air: a gust of wind, earth: the sound of a vine rapidly growing, water: a rush of water, fire: the crackling of flames) as well as the individual sign's interaction.