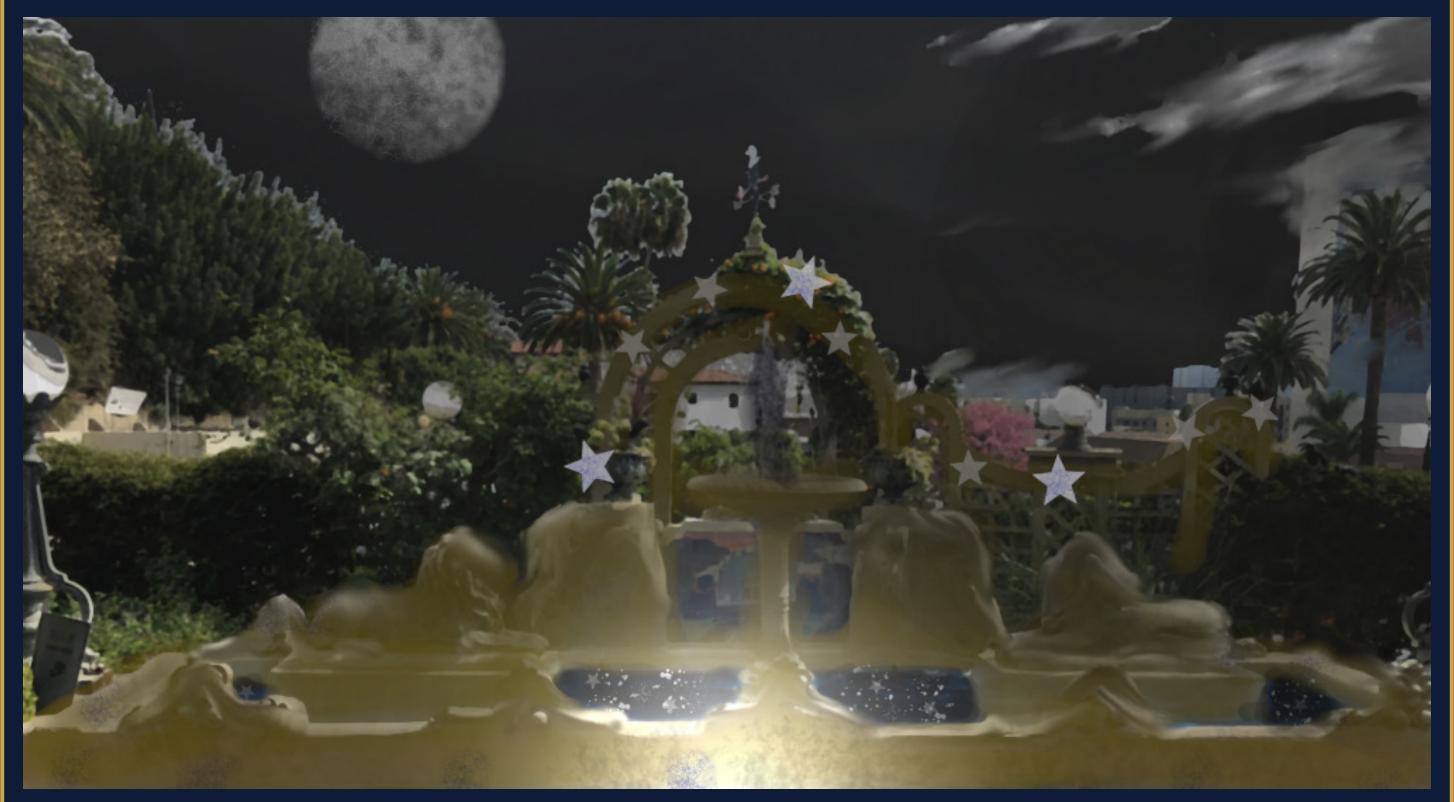

## EXTERIOR ONCEPT

Guests enter the property passing by a neon blue sign and looming gold statues of horoscope figures along the driveway. They gaze up to the castle covered in a moving projection map of the night sky featuring horoscope constellations and shooting stars.

At the photo booth, there is an ornately carved gold moon in front of the step and repeat. The fountain has been transformed into a galaxy pool, patrons can see their reflection amongst the black abyss and stars. A spinning black hole looms ahead just within the door, waiting to pull guests through the portal to the world of Horrorscopes.

## FABRICATION PLAN

The gold moon will be laser cut at a member's house using their machine. The black hole will be the largest construction aspect of the entrance. To complete it, we will follow the guide created on Haunt Forum.