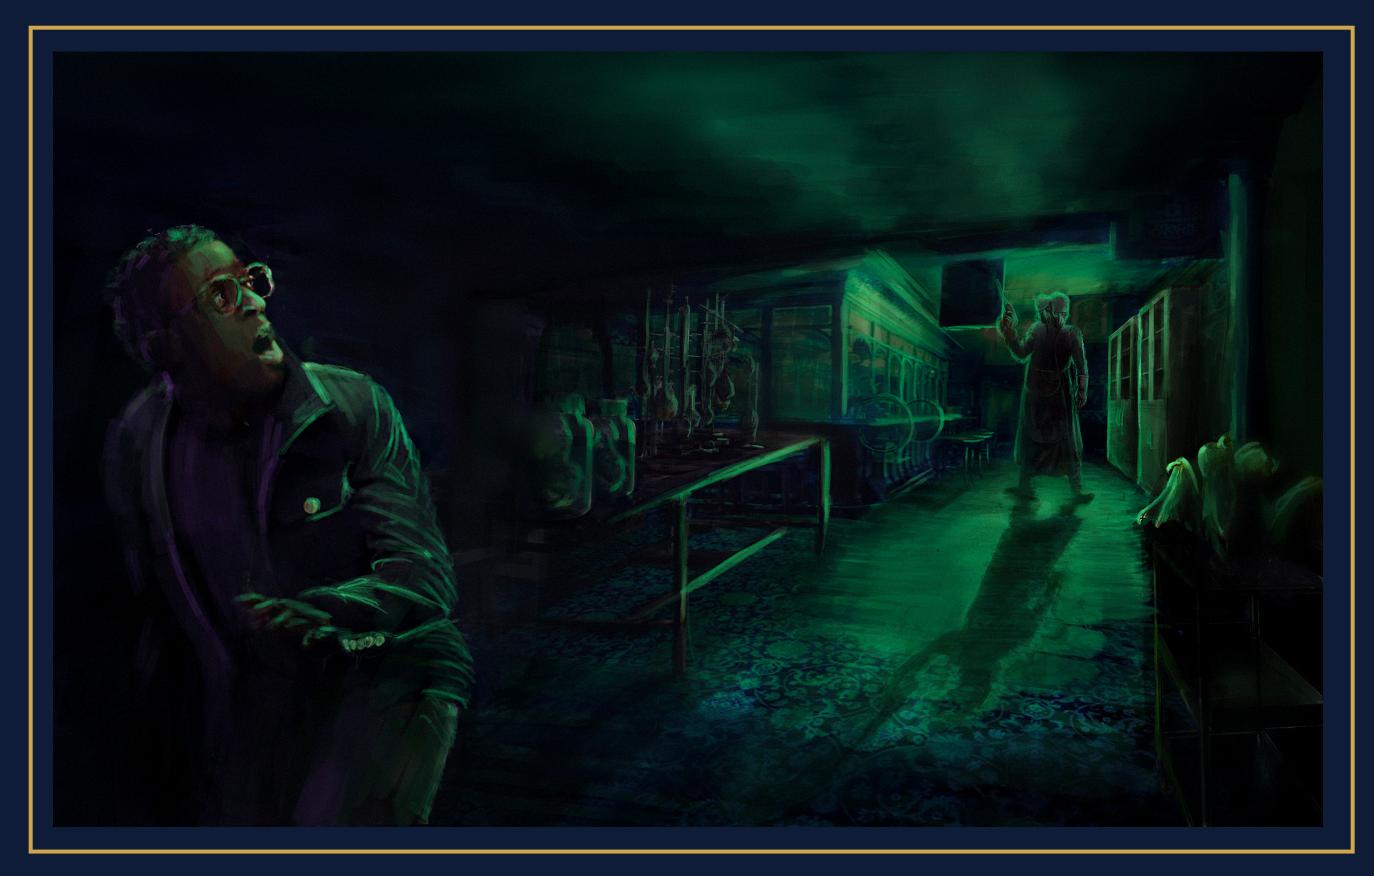

## **ONCEPT**

Conjoined twin scientists, Gemini, will stop at nothing to meet to bring more conjoined twins into the universe, even if it means creating their own gruesome versions. On this rare occasion, they invite you into their Experimentorium to witness their previous experiments -- and their newest project.

## **FABRICATION**

When you first enter the Experimentoium, your eyes are immediately drawn to the glowing containers hosting all matter of conjoined beings and the lighting shooting across the ceiling. The Gemini twins, donned in rubber gloves and air flight masks, don't wait long to greet you, as they're eager to show you what they're currently working on in the back corner. The floor and walls transition to black and white tile as you approach the area, enveloping a medical examiner's table. On it and above it, hanging by rusty chains from the ceiling, are bodies that have been fileted open. While impressed by Gemini's progress, you're keen to leave the smell of bleach and get a drink at their liquid laboratory. You order a blood red cocktail from one of Gemini's chemist assistants, authenticated with white lab coats and matching flight masks.

## RFID INTERACTION

Experiments convulse with electricity, sending another shock of lightning across the room and down the hall into Libra's LibAiration room. The bodies in the operating room shake violently, exposing their skeletal insides and emitting smoke.