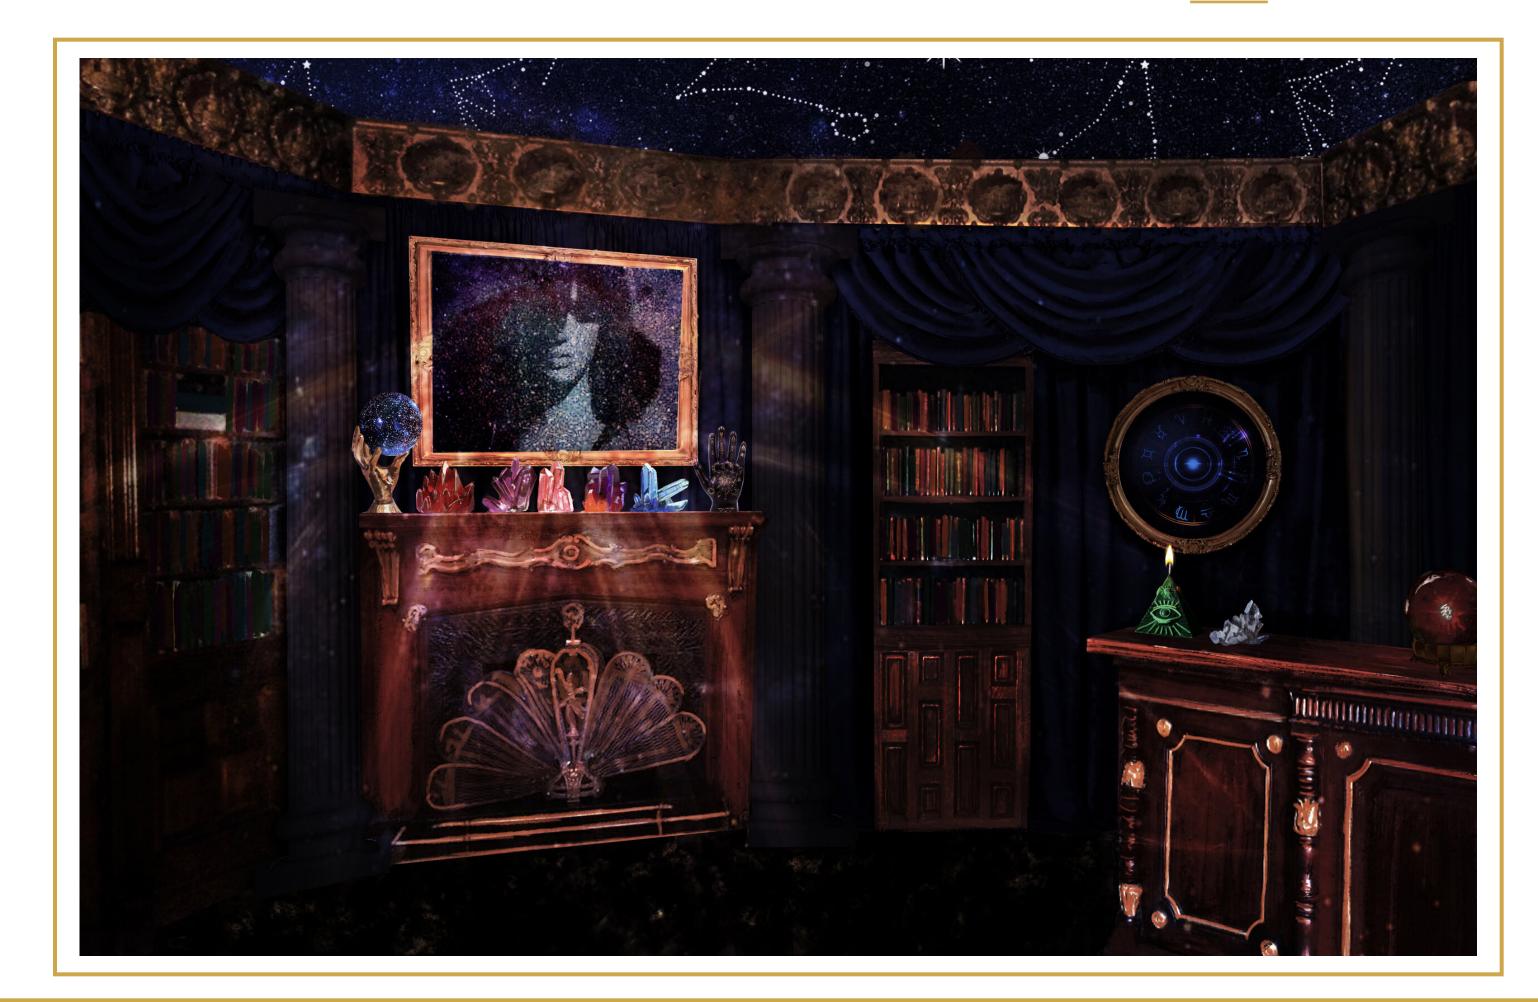

## JOBBY ONCEPT

We enter the lobby of the Magic Castle. Our surroundings are dark and majestic except for the pinprick of stars above. The Mother of the Stars welcomes you in as you observe the various celestial art deco elements that decorate the room. Symbols of astrological origin can be found everywhere you look. As you begin your tour, zodiac signs light up the night sky above with verses about their origins. But things begin to turn dark, and the stars turn an angry shade of red. Dark music begins to play...the horror has begun.

## FABRICATION PLAN

For the lobby of the magic castle, we plan on creating a beautiful fortune telling room filled with creepy objects and an animated night sky set atop Greek pillars. To complete this, we will need to construct the Greek pillars through different materials from local hardware stores, sew sheets of black polyester fabric together to create the night sky for our animated projections, attend different garage and antique sales to find the perfect knick-knacks to fill the tables of the room, and finally, create the illusion of both the night sky animating in time to a poem as well as have the "Mother of the Stars" look like an oil painting on a TV hanging over the fireplace.