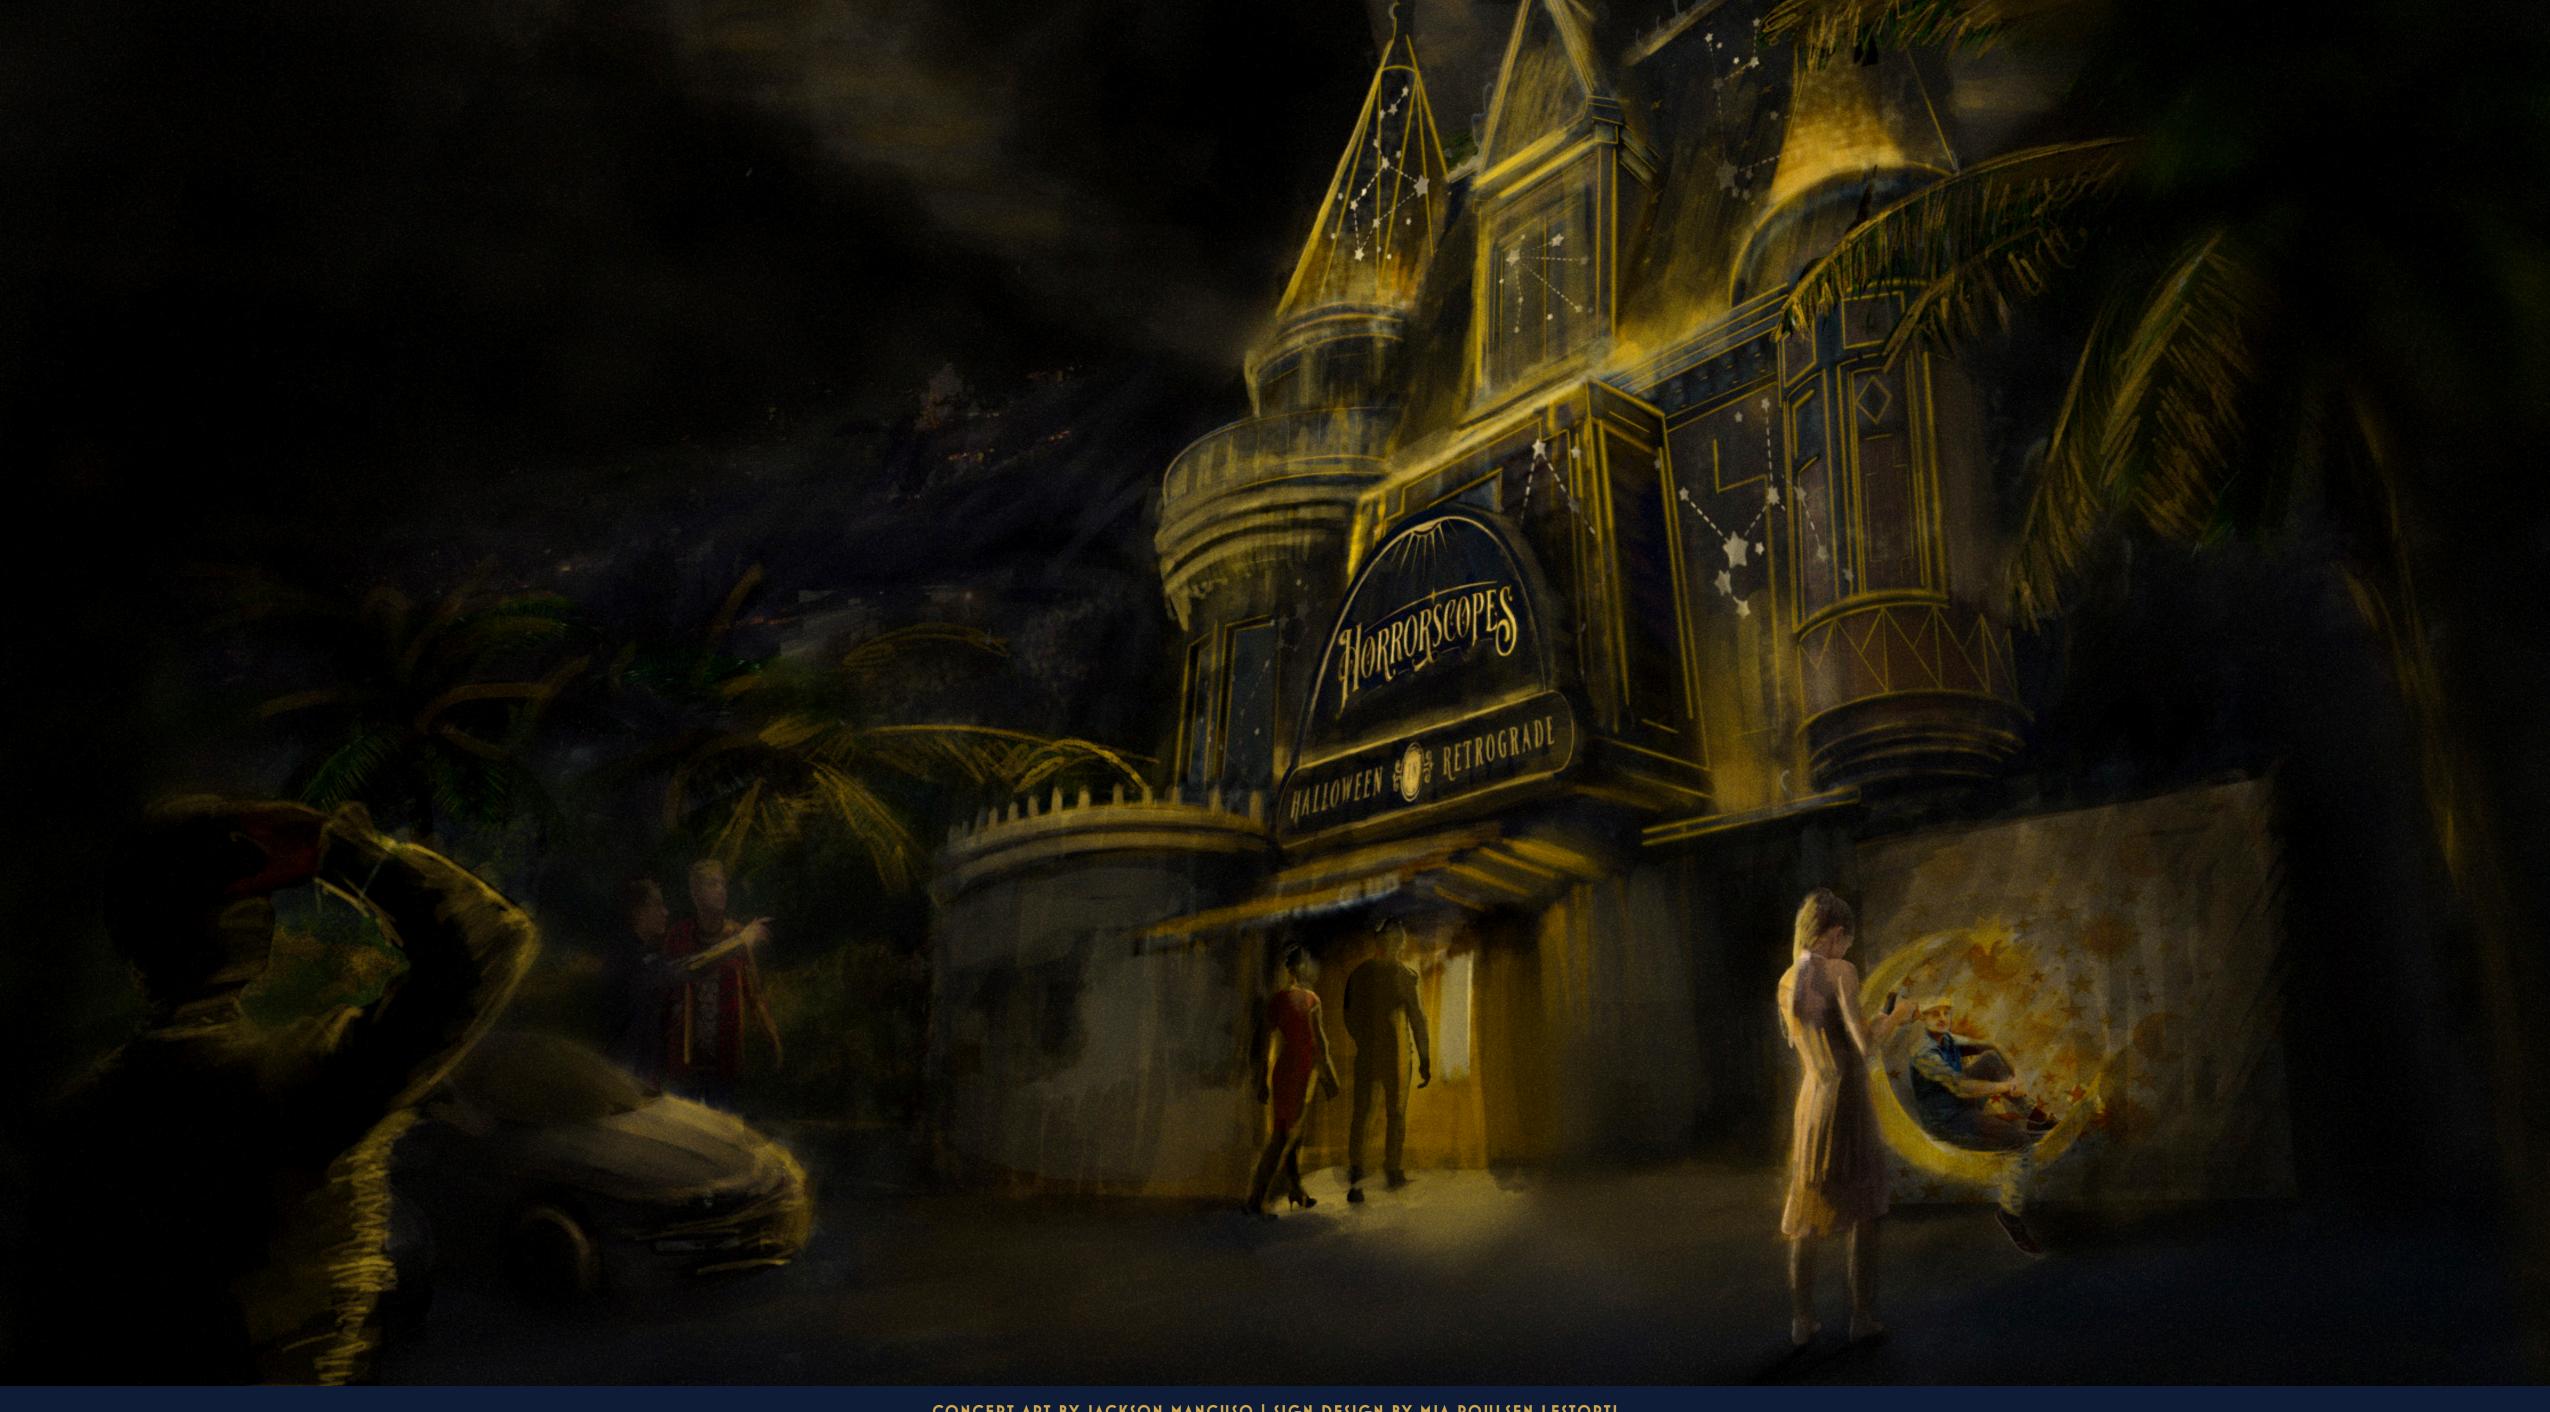

## HORRORSCOPES ONCEPT

The stars have aligned for a striking soiree! Prompted by the positioning of the planets, the constellations of the zodiac have overtaken The Magic Castle to compete for a prosperous future.

Occurring once every solar cycle, this sinister competition of pompous celebration pins the signs against one another as they each fight for their element to dazzle the all-ruling Mother of the Stars.

However, this year, The Mother is not the sole decider of the zodiac's fate...

Come and wander through a twinkling battleground where realms of Earth, Fire, Air, and Water shine with splendor, all in hopes of earning your allegiance to ensure their favorable fate.

CONCEPT ART BY JACKSON MANCUSO | SIGN DESIGN BY MIA POULSEN LESTORTI

## EXTERIOR ONCEPT

Guests enter the property passing by a neon blue sign and looming gold statues of horoscope figures along the driveway. They gaze up to the castle covered in a moving projection map of the night sky featuring horoscope constellations and shooting stars.

At the photo booth, there is an ornately carved gold moon in front of the step and repeat. The fountain has been transformed into a galaxy pool, patrons can see their reflection amongst the black abyss and stars. A spinning black hole looms ahead just within the door, waiting to pull guests through the portal to the world of Horrorscopes.