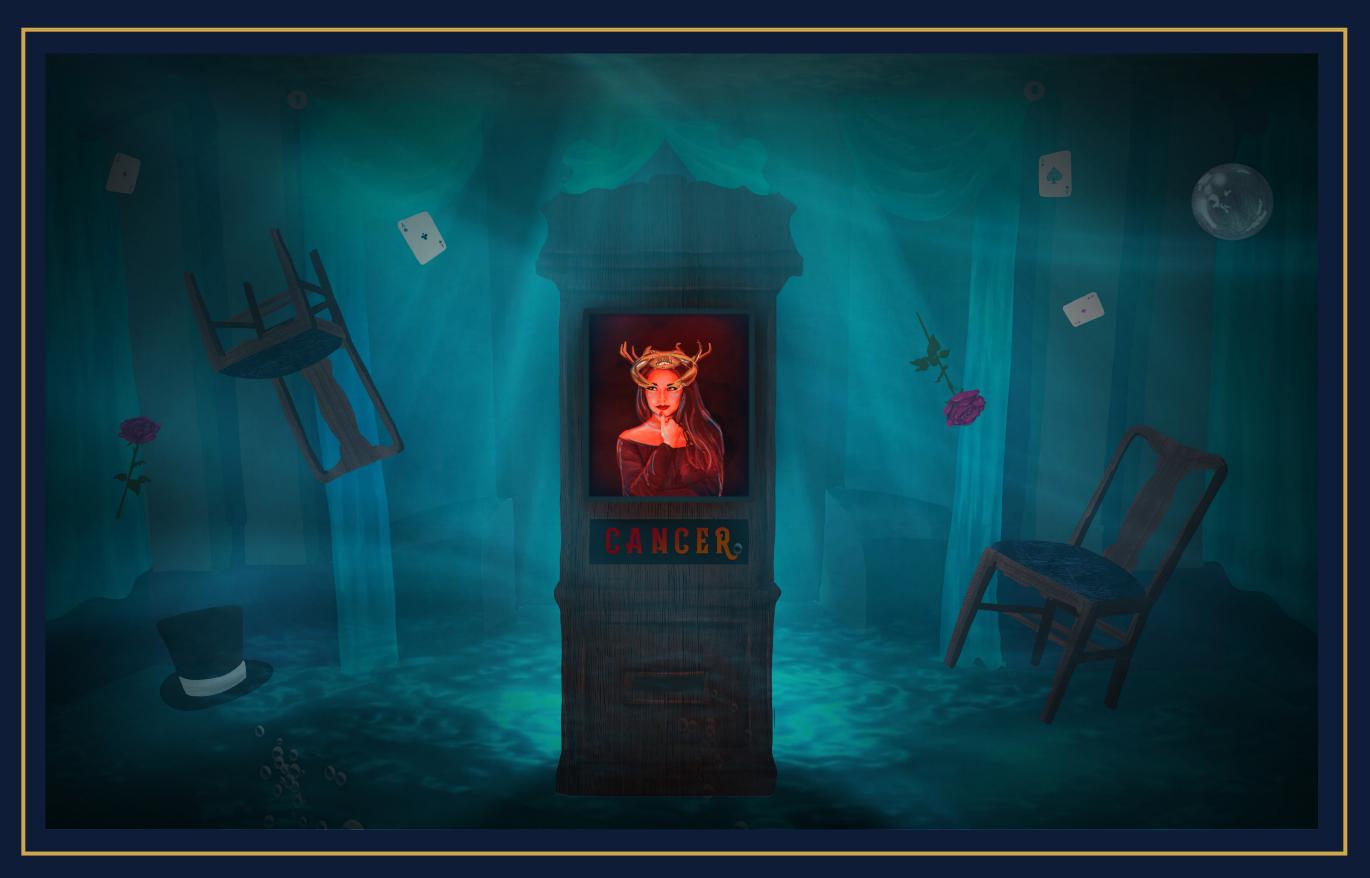

## **ONCEPT**

The constellation Cancer awaits guests in the depths of the Magic Castle. There in the cellar, her spirit has possessed an old fortune telling machine. Sunken below the waves, she waits to bestow her cosmic command upon any guest daring enough to approach her. When they tap their RFID key to the machine, her spirit sputters to life, spinning a fortune specially tailored to terrify the guests. As their fortune is spun, the guests' future unravels before their eyes. The walls of Cancer's sunken kingdom begin to twist and change, immersing guests in their horrible fates to be, if only for a moment.

## **FABRICATION**

A fortune teller's booth will be constructed and filled with a simple animatronic representing Cancer herself. LED washes and LED strips will be attached to the walls, and items hung around the room to create the illusion of being submerged in water. Small items will be hung up in various spots around the room using fishing line. Four chairs and two tables will be built out of light-weight material and rigged to the ceiling using a floating rig. All of these elements, along with speakers are then hooked up to a raspberry pi that controls the room's RFID interaction; allowing the whole room to change in sync with the fortune Cancer is telling to the guests.

## RFID INTERACTION

The RFID key activates Cancer's fortune teller machine. When activated, the room surrounding the machine changes from an underwater world to a mystical landscape, each fortune triggering a different variation of this landscape. For example, one of the fortunes told results in the lighting changing from a palette of blues to a palette of purples. Mysterious music drowns out the ocean atmosphere, and the constellation above the machine glows, spotlighting the fortune teller.