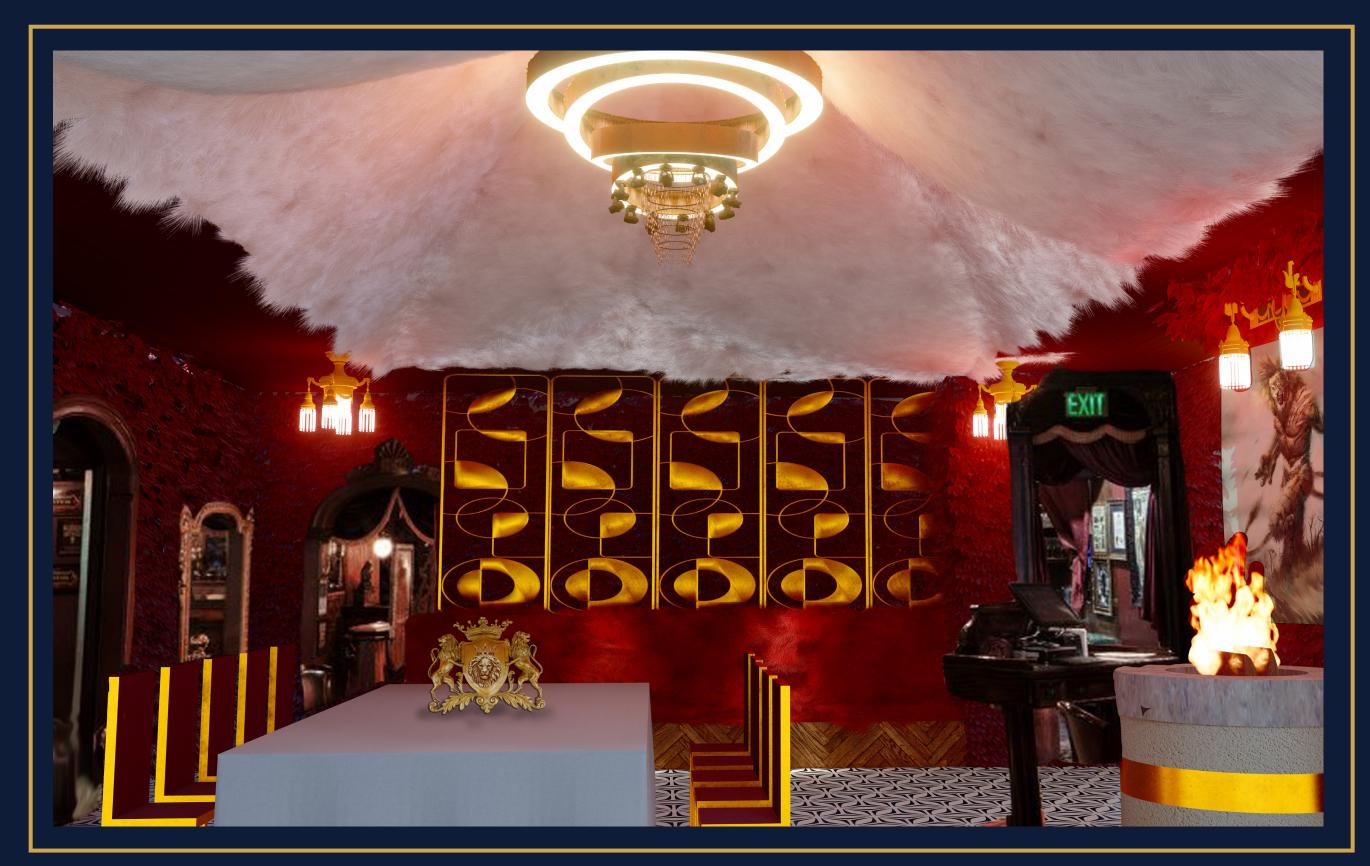

## **ONCEPT**

Guests enter a dining room fit for a King, which is only fitting for Leo's decadent feast. The walls seem to go up in flames, as if in an oven, and the ceiling is draped with luxurious white furs. Take your seat at the Feast of Fears knowing you are in for quite the treat. The table is filled with food, each dish more bloody than the last. You swallow your pride and dig in. After all, every good cook knows a sacrifice comes with every meal.

## **FABRICATION**

Fur fabric is draped onto the ceiling. The walls are covered in red faux-leaves. A portrait of Leo is hung on the right wall. Underneath this portrait sits the RFID fireplace. The fireplace is created by spray painting a trash can and lid, cutting a round hole into the lid and fixing a bowl inside of the hole. The bowl is then filled with rocks, red and orange fabric scraps, and a small fan. The RFID is fixed to the top of the fireplace. Art deco designs are fixed onto the seating area wall. Art deco wall fixtures are created by cutting and spray painting cardboard. The tablecloth, seat covers, and table centerpiece are added at the dining table.

#### DINING AREAS