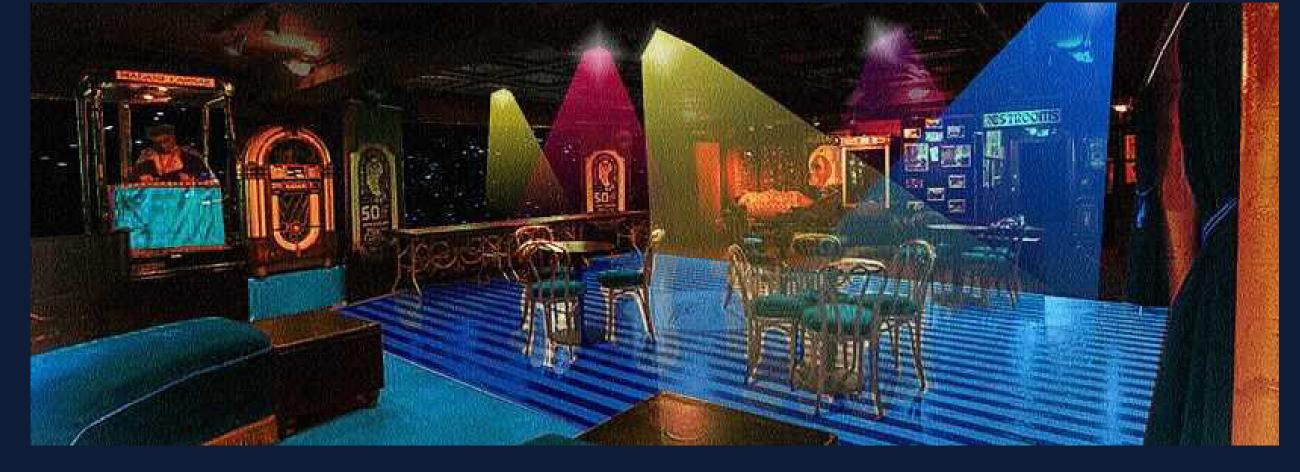

## **ONCEPT**

The Mother of Stars has put you through quite a journey to get to your final destination through Halloween in retrograde. Give in to the intelligent, idealistic and curious nature of the Aquarius and sip from the nectar of the Water Bearer in the Inner Circle. But beware of who among us is here for the wrong reasons and is looking to spread our most coveted secrets.

The fountain, which serves the nectar of the Water Bearer, welcomes guests into the Inner Circle with an offer of refreshment and celebration. Sip the night away under the hospitality of the Water Bearer and amongst the company of the Aquarius. Your horoscope for today advise not to be afraid of letting loose and enjoying life. You can do just that on the Inner Circle dance floor. All horoscope signs are welcome with the offerings of drinks fit to each sign. This makes the place to socialize, one of the natural tendencies of the Aquarius, while gaining insight as to what is happening amongst the other signs and elsewhere throughout the Magic Castle.

## **FABRICATION**

Upon entering guests will see a full overlay of the Inner Circle in the style of Aquarius. The storm stairs will be created through lighting effects triggered by RFID interaction. The cocktail bar/ seating area upholstery will be covered with blue fabric.

#### INNER CIRCLE