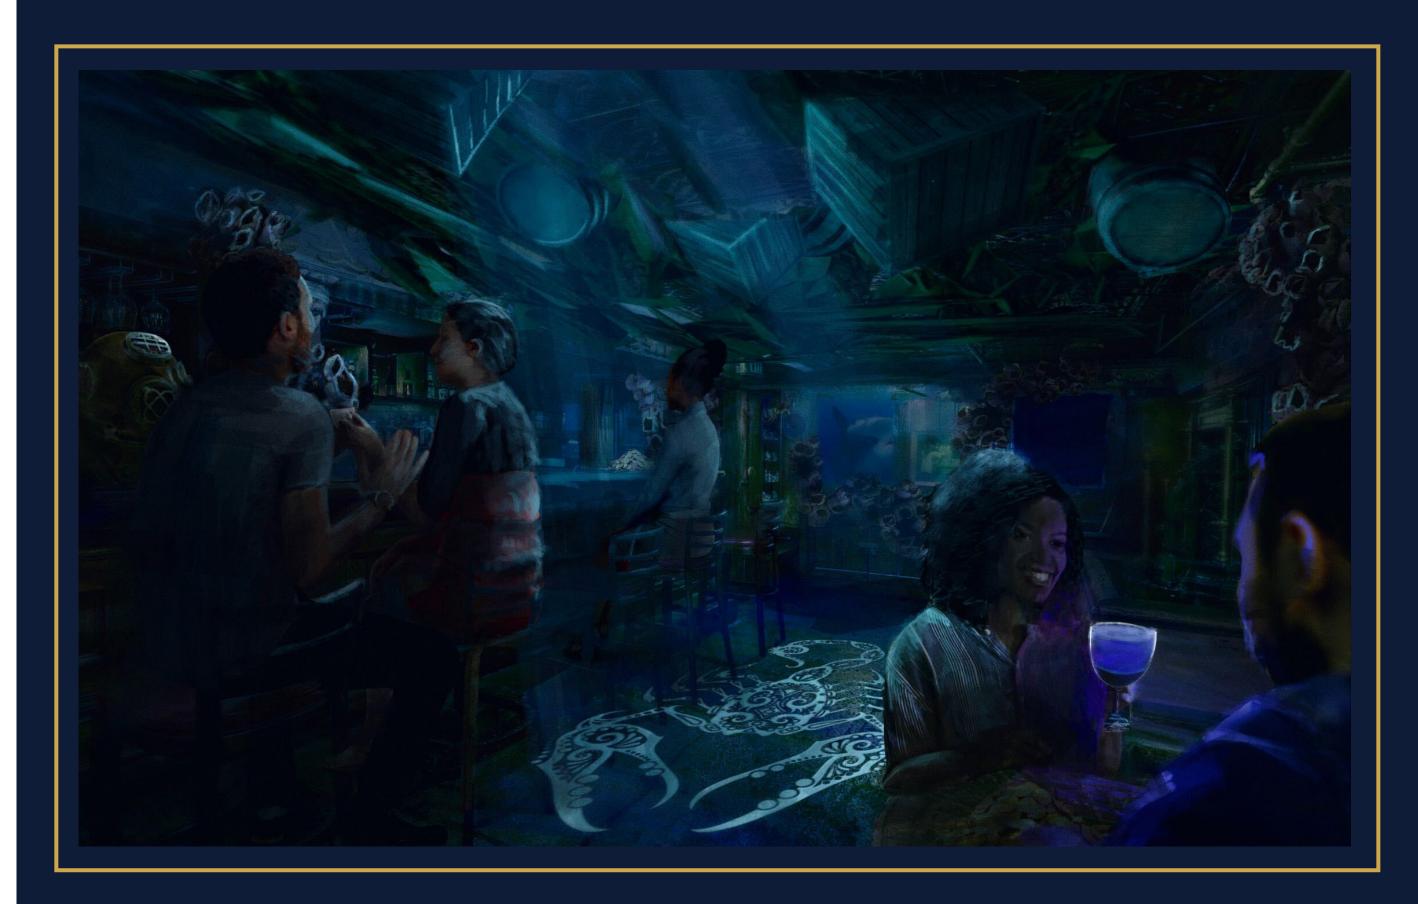

## **ONCEPT**

Compassionate and collected, the Pisces created a calming chasm to escape the castle's surrounding chaos. With the surface waves surging and the stormy sky swirling, the Pisces lure company into their gentle, deep-sea abyss with idyllic promises of comfort. Glowing with the power of planet Neptune, sectors of glimmering light forge warm auras of seeming solace; however, danger lurks quietly in the dark... For these wishful water signs have placed guests in a puzzling premise: Intention is not protection, and inviting illumination may very well be an illusion.

## **FABRICATION**

The walls of the Hat & Hare Lounge will be covered in mesh scrim and will be using the Profx Projector Kit for digital displays of moving sea creatures. The entrance door way from the hallway will be an undersea rock work entrance display that consists of carved foam panels shaped and painted to be the texture of rocks. A projector will illuminate the reflection of the Planet of Neptune onto the ceiling. An Aquaman Trident scaled prop replica will hang above the fireplace with connected LED Fiber Optic Cables that will activate a shocking glow as the RFID activation in this room. Flickering lights will need to be installed in place of the lounge lights. For the anglerfish light, a light bulb and stainless steel flexible conduit needs to be strung from the ceiling.

#### HAT & HARE LOUNGE

## RFID INTERACTION

Hanging above the fireplace is a powerful trident waiting for unsuspecting members to trigger its ferocious sparks with their RFID proximity. When the trident sparks, the abyss experiences an atmospheric disruption, and any gleam, glimmer, or glow sharply flickers.

"I'LL ADMIT, I DO ENJOY HOW NEPTUNE'S GLOW LURES THE INNOCENT TO ILLUMINATING FRIGHT. YET, IT SEEMS
THAT THE PISCES DID NOT INTEND FOR ANY FEARSOME FESTIVITY. FOOLS! DANGER AND THE DEEP SEA GO HAND
AND HAND... AND ANY BELIEF YOU CAN FILTER FEAR IS A FERVENT FANTASY."

- MOTHER OF THE STARS