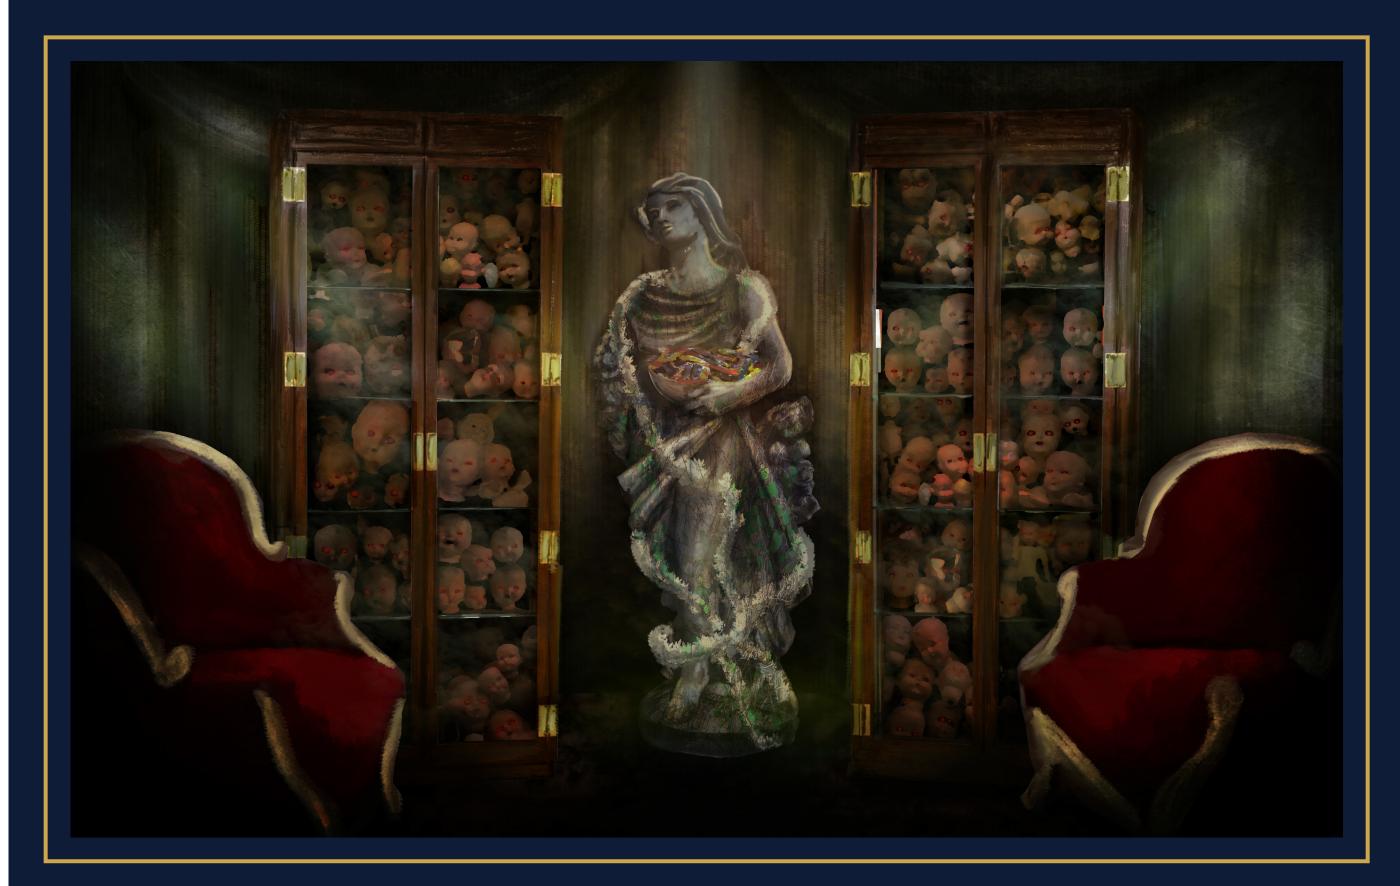

## **ONCEPT**

Countless doll eyes watch as guests walk into their domain. Mirrors around the room reflect your horror and their gaze as the earth goddess beacons you into her decaying arms. Will you make it out alive?

The door opens to Virgo's Revenge and glowing eyes instantly meet you. The mixed smell of artificial plastic and rot set the room. Slow 1930's dance music chants in the background of the dark room. Shelves against the walls are full of dolls, some even in intricate glass cases, and you're sure you saw one move. On other walls mirrors confuse shapes and light in their image and you don't know if they're actually reflecting reality or if you are in hell. And in the corner, larger than any other, is a tall wooden earth goddess statue with one hand clutching a bushel of wheat while the other reaches out toward you offering candy in a bowl. The Virgos are undeniably watching you, waiting for their change at revenge.

## **FABRICATION**

Two art-deco shelves will sit against the main wall and are filled with approximately 3O dolls of all shapes and some are confined to intricate glass cases. Candles are all around the room and some dolls have altars or seemingly treasures that have been offered to them. In the middle of the two shelves is a stone statue of an earth goddess holding a bowl full of candy while the other holds a bundle of wheat. The wall opposite the main doll case is lined with a variety of old and dusty mirrors.

## RFID INTERACTION

And in the corner, larger than any other doll, is a tall wooden earth goddess statue with one hand clutching a bushel of wheat while the other reaches out toward you offering candy in a bowl. If someone touches the bowl with their RFID key her eyes will glow and she will start chanting immediately. Some dolls scattered around the room will be set off by motion detection as someone goes by and their arms will reach out or legs will move. Other dolls heads will move toward the door when it opens and then go back to normal within 15 seconds. With the tap of the RFID all the dolls eyes glow