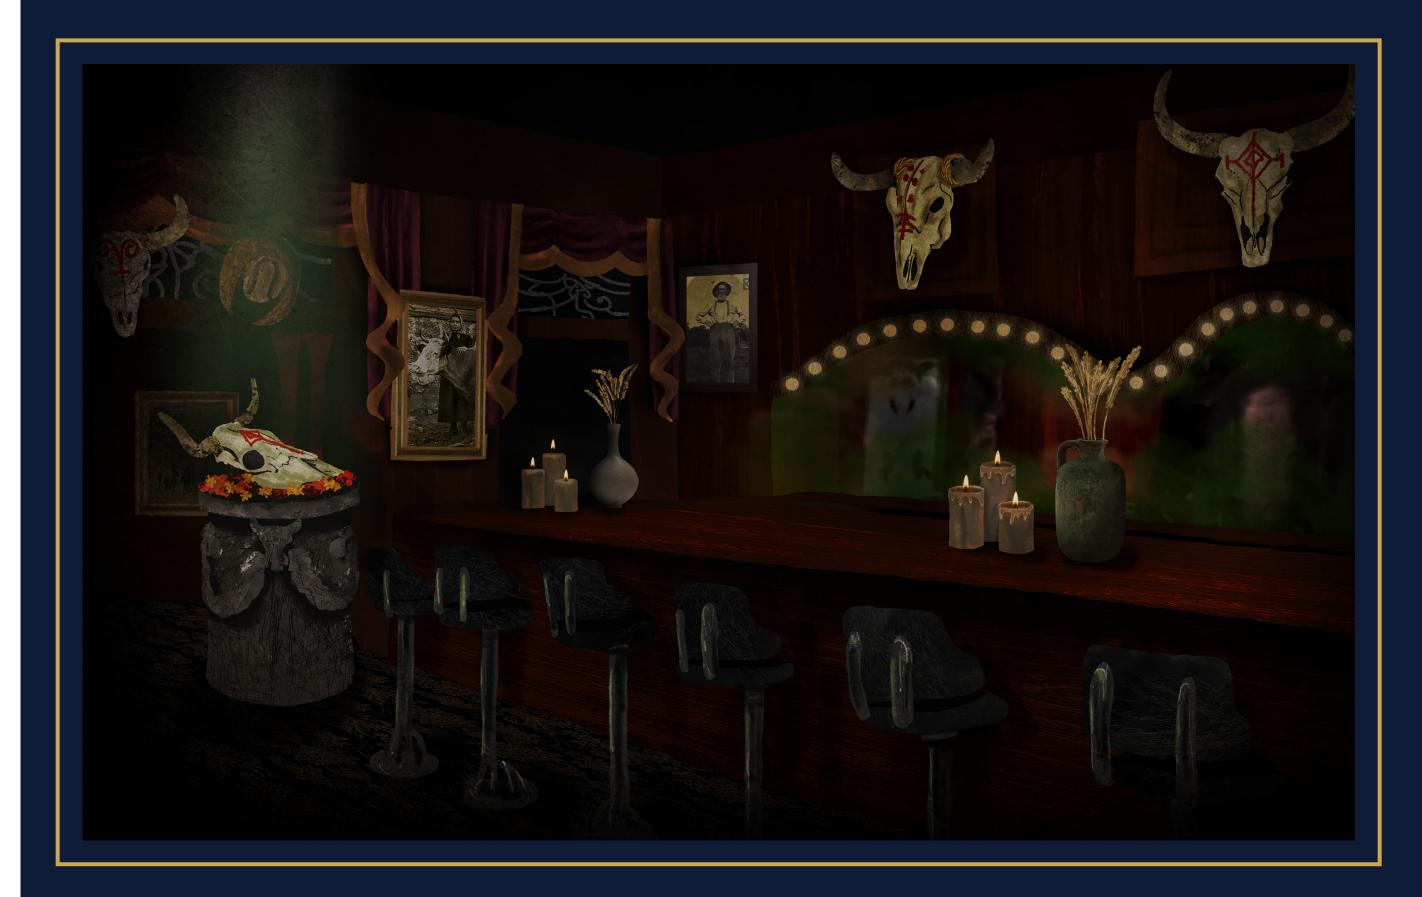

## **ONCEPT**

The bull ghost of Taurus invites the guests into his haunted ranch and bar. Skulls and old farm equipment line the walls and we don't recommend looking at the historic photos in the frames-they tend to look back. And if you are lucky enough to get a seat by the shrine of Taurus himself, it might suggest a drink to you to start your night off.

As you enter into Hacienda del Taurus you hear slow and scratch country fiddles playing. You are greeted by dozens of eyeless sockets of skulls lining the walls and the smell of dirt fills your senses. Walk across the large woven rug on the floor and admire the historic farm tools and vintage photos displayed on the wood paneling. When you get to the bar you notice a shrine made below a particularly colorful bull skull. After you order from the mysterious bartender with a handlebar mustache and cowboy hat you hear something-did Taurus just whisper to you?

## **FABRICATION**

Gold washi tape will line the walls in art deco designs. New creepy farm photos will replace the pictures in the existing frames around the room and bar.

15 bull skull molds, all individualized with paint or jewelry, will line the upper most part of the wall and above the bar. One close to the bar for RFID moment in which the skull will talk to bar patrons with our RFID moment. Each bull will be decorated in a different way, not outside the theme but just individualized with dull colors within our color scheme or blood. The special bull skull closest to the bar will have a sort of shrine-like altar surrounding it, with candles and dried flowers beside it.

Old farm equipment are also adorning the walls surrounding the room and staircase. Candles and dusty vases with dried flowers or wheat stalks in them will be scattered around the room and bar.

## RFID INTERACTION

If you're facing the bar at the left side there will be a bull skull that is more colorful and larger than the rest, specifically with a movable jaw bone. Underneath it there is a shrine with candles and a plate filled with offerings. When a RFID key is placed on the shrine plate the skull it will talk from a selected script of lines and suggest drink options, whisper sayings, make bull noises or simply start laughing.