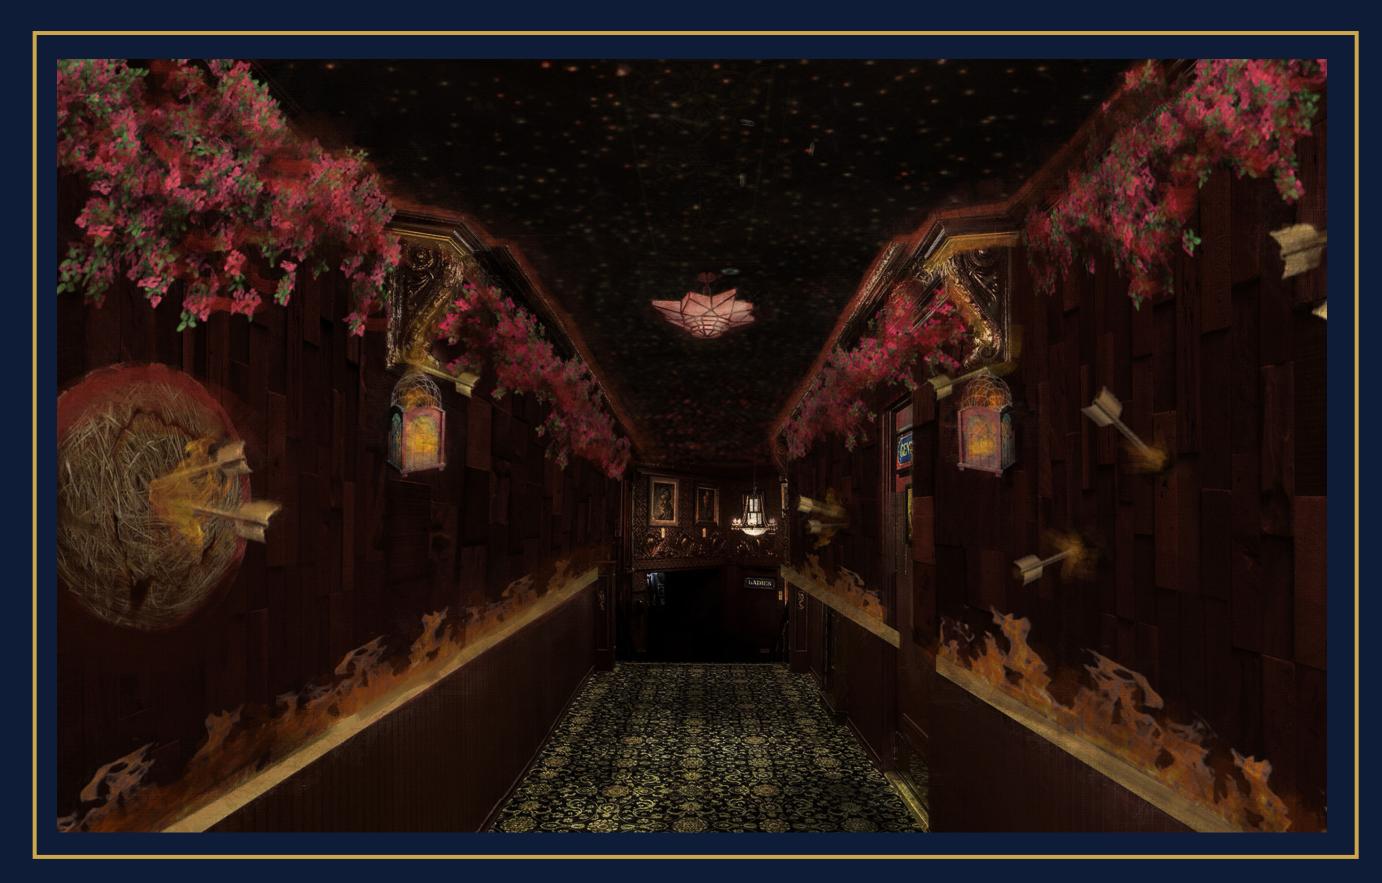

## **ONCEPT**

You see a long hallway lit only by the twinkle of starlight ahead of you. As you make your first steps through the narrow hall, you begin to notice the golden arrows pinned haphazardly along the walls. You let your gaze wander until you feel a strong gust of wind pass right by your head! Arrows fly towards you and you're looking for the way out of this dangerous trap when a bright light appears in the distance. The North Star will guide you out of the Hall of Flame, but only you can dodge the arrows as you make your way towards it.

## **FABRICATION**

8 flats are created and wood-stained a dark color. These flats receive a paint treatment of flames horizontally along the middle. The back half of 13 arrows, which are spray painted gold, are fixed at random points throughout the flats as if they have been hit with arrows. The flats are installed along the walls of the hallways. The top of the flats are adorned with red faux-foliage. There are two lamps, each fixed on the middle flats on the left and right side. The ceiling is covered in black, sheer fabric with LED fairy lights. The RFID is fixed onto an arrow towards the beginning of the hallway on the left side.

## RFID INTERACTION

When guests hit this trigger point, the stars above will twinkle and all but the North Star will dim. The North Star brightens to guide you through the hallway safely away from Sagittarius' deadly arrows.

"WATCH YOUR HEAD, MORTALS. SAGITTARIUS ISN'T ALWAYS THE BEST SHOT."

- MOTHER OF THE STARS