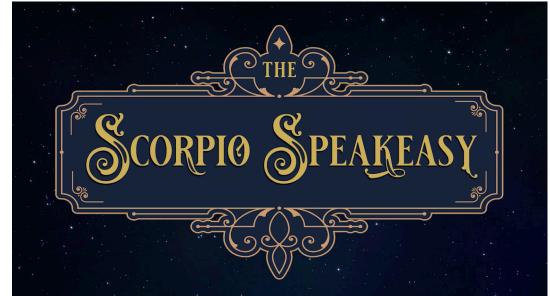

#### CONCEPT BY GRACE PERROTTA & JENNIFER YU

## **ONCEPT**

Known for being mysterious and resourceful, the brave Scorpios have repurposed a sunken ship and transformed it into their secret speakeasy. Here, these willful water signs indulge in liquid libations, determined to entice Mother and her guests with fierce fun. Though the Scorpios are seemingly tight-lipped, it is hard for them to hold their tongue. Their obstinate opinions on the other signs are unleashed at the very mention of them, shaking up their space with intense indications. Filled with treasure, drinks, and twisted celebration, this shipwreck whirls with the stubborn, aggressive, and passionate energy of the sign.

The Scorpios have strong feelings about their fellow zodiac signs, which manifest in the space in sensational ways. In accordance with the Horrorscope event cocktail menu, when a guest orders a specific element's drink, the speakeasy stirs with special effects that embody the Scorpios' temperament towards the corresponding signs. From a lightning strike, a whirlpool, a rumble of thunder, or a glimmer of light to group chants, celestial soliloquies, and more, the Scorpios' feelings are on full display, utilizing projection technology, lighting, sound, and the story sawy bar staff.

## **FABRICATION**

Wooden scenery, netting, and miscellaneous trinkets scale the walls and ceiling, creating the illusion of a sunken ship. Through the use of wall and ceiling projections, vibrant lighting effects, LED washes of blue hues, and strategically placed sound systems, we emulate the waves of intense emotions that the Scorpio experience. Using OLAB, multiple sensory effects are triggered for a variety of affairs that truly transform the space into an interactive spectacle!

#### HAT & HARE BAR

## RFID INTERACTION

At the entrance of the Scorpio Speakeasy, an RFID trigger causes the golden treasure chests to reveal their sparkling treasure with a stunning swell of music for the special guests.

"THE SCORPIOS ARE SURELY RESOURCEFUL, HOWEVER, A SUNKEN SHIP WAS ... AN INTERESTING CHOICE.

WE SHALL SEE HOW THE MORTALS TAKE IT. HOPEFULLY, THEY WON'T GET SEASICK."

- MOTHER OF THE STARS